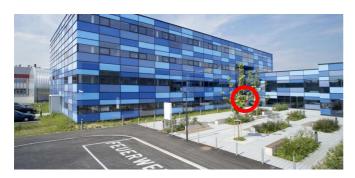

Take the **Coach Stage 1** (refer to picture above)

**Schedule:** Departure every 30 min. from 05.30 a.m. until 11 p.m.

Designation of bus stop:

AUA Haupteingang

Duration of travel:

APPR. 15 minutes

The Training Center which is the blue glass building is about a one minute walk from the arrival bus stop. (Entrance area is marked with red symbol).