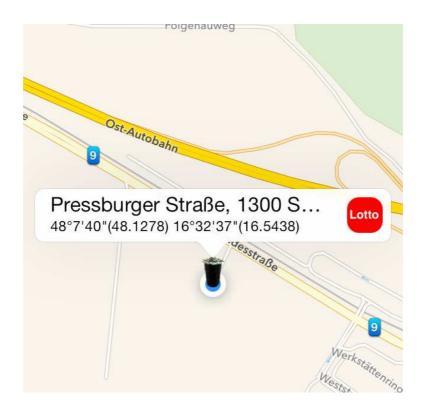

### Route description to the Trainings Center/ Vienna Aviation Campus

Dear passengers!

Aircraft Safety Network thanks you for your reservation!

Kindly note, that trainings/events/workshops will NOT take place in our main office, but at the Vienna Airport.

Please find enclosed a route description to the training facilities used for this event.

# Arriving by car with navigation system:





### Arriving by car from Vienna without navigation system:

A23 Motorway: Join the A4 going towards Budapest – stay on the A4 going towards the airport.

Leave at the exit for the airport.

ATTENTION: The road now splits into two. One road keeps going straight (=Airport) and one road turns right (toward Schwechat).

KEEP RIGHT - slightly uphill

Turn right at the light.

First traffic light: straight on until you reach a separate lane to turn left:

**GREEN SIGN: FLUGHAFEN BASIS** 

Proceed straight forward – park the car temporarily at the dedicated parking space (not in the bus station) at the right hand side.

Proceed to the central concierge in the glass building and inform the concierge that you are going to attend a training/workshop in the Trainings Center.

Proceeding back to t