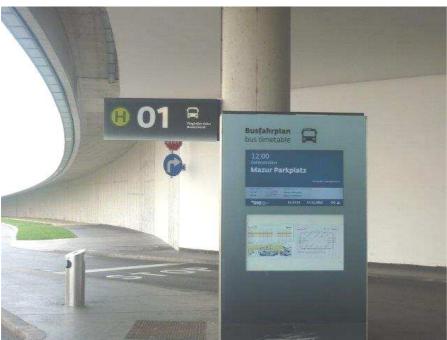

Take the **Coach Stage 1** (refer to picture above)

**Schedule:** Departure every 30 min. from 05.30 a.m. until 11 p.m.

Designation of bus stop:

AUA Haupteingang

Duration of travel:

APPR. 15 minutes

The Training Center which is the blue glass building is about a one minute walk from the arrival bus stop. (Entrance area is marked with red symbol).