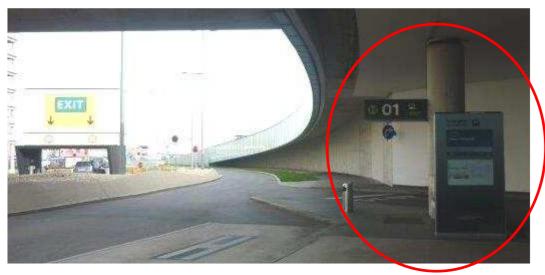

# Arriving by public transportation:

Select your preferred public transportation to the airport.

Once you leave the arrivals hall, turn to the right and proceed to the very end of the arrival area.

There you will find the following bus stop:

Take the **Coach Stage 1** (refer to picture above)

**Schedule:** Departure every 30 min. from 05.30 a.m. until 11 p.m.

Designation of bus stop:

AUA Haupteingang

Duration of travel:

APPR. 15 minutes

The Training Center which is the blue glass building is about a one minute walk from the arrival bus stop. (Entrance area is marked with red symbol).